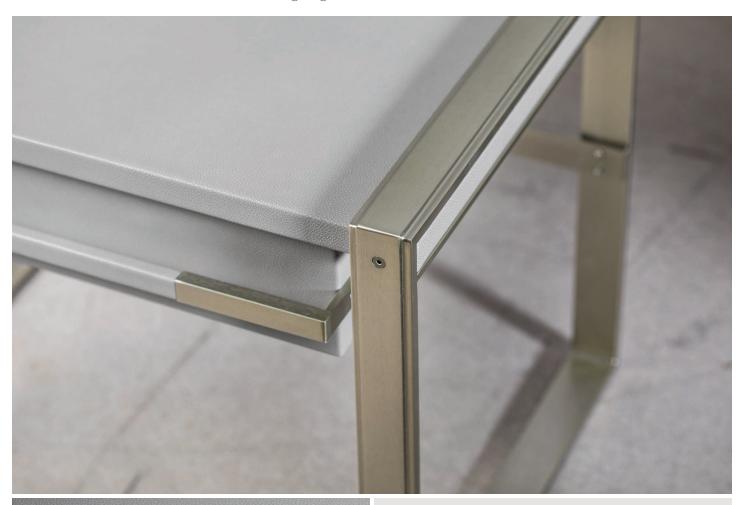

## M A G N

The "Bagagli" (Bah-gahl-yee) Side Table is hand crafted in Southern California. This piece was inspired by the earlier part of the 20th Century's design and quality found in classic traveling trunks. With its fine details of stepped metal framing, visible bolt heads and wrapped leather top and drawers, this side table reflects a sense of understated worldliness.

dimensions 24"W x 18"D x 18.5"H

finish

shown in white Bronze also available in graphite

material COL: 25 sq ft

details

Drawer: soft closing glides (interior lined with leather)
Pull: metal with leather wrapped center of handle