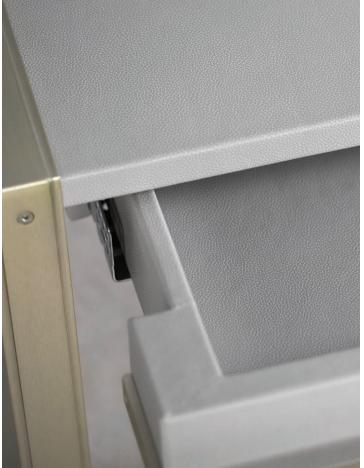

dimensions 24"W x 18"D x 18.5"H

finish

shown in white Bronze also available in graphite

material COL: 25 sq ft

details

Drawer: soft closing glides (interior lined with leather)
Pull: metal with leather wrapped center of handle