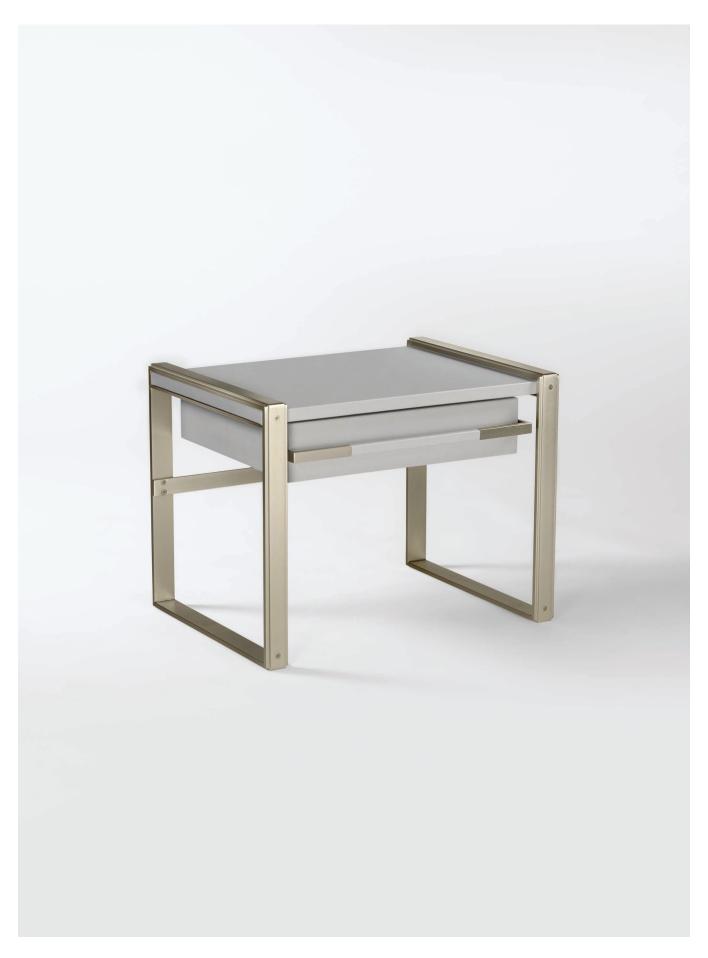

## M A G N

The "Bagagli" (Bah-gahl-yee) Side Table is hand crafted in Southern California. This piece was inspired by the earlier part of the 20th Century's design and quality found in classic traveling trunks. With its fine details of stepped metal framing, visible bolt heads and wrapped leather top and drawers, this side table reflects a sense of understated worldliness.

dimensions 24"W x 18"D x 18.5"H

finish

shown in white Bronze also available in graphite

material COL: 25 sq ft

details

Drawer: soft closing glides (interior lined with leather)
Pull: metal with leather wrapped center of handle