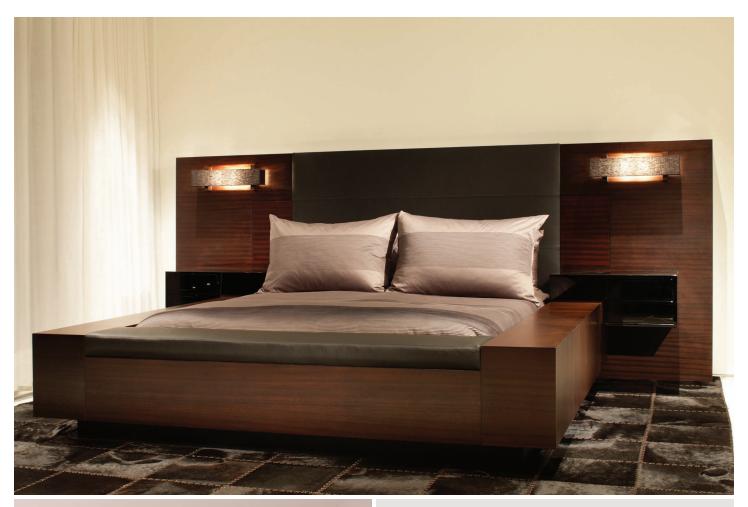

## M A G N

The "Lusso" Bed, hand-crafted in Southern California, is an all in one sleeping experience. Complete with two floating nightstands, hidden compartments, two touch latch cabinets above each nightstand, and a built in bench.

dimensions 144" W x 60" H x 109" D

## finish

shown in obeche cafe light satin-gloss (front) and ribbon mahogany (back)

## materials

COM: 6 yds, COL: 108 sq ft (king) COM: 3 yds, COL: 54 sq ft (bench)

## details

two front and 1 side drawers for each nightstand two hidden headboard compartments

COM is quoted as railroaded headboard sconce provided by client mattress info needed at the time of order