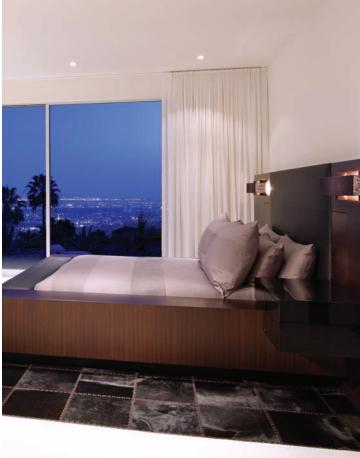

## M A G N

The "Lusso" Bed, hand-crafted in Southern California, is an all in one sleeping experience. Complete with two floating nightstands, hidden compartments, two touch latch cabinets above each nightstand, and a built in bench.

## details

two front and 1 side drawers for each nightstand two hidden headboard compartments

COM is quoted as railroaded headboard sconce provided by client mattress info needed at the time of order