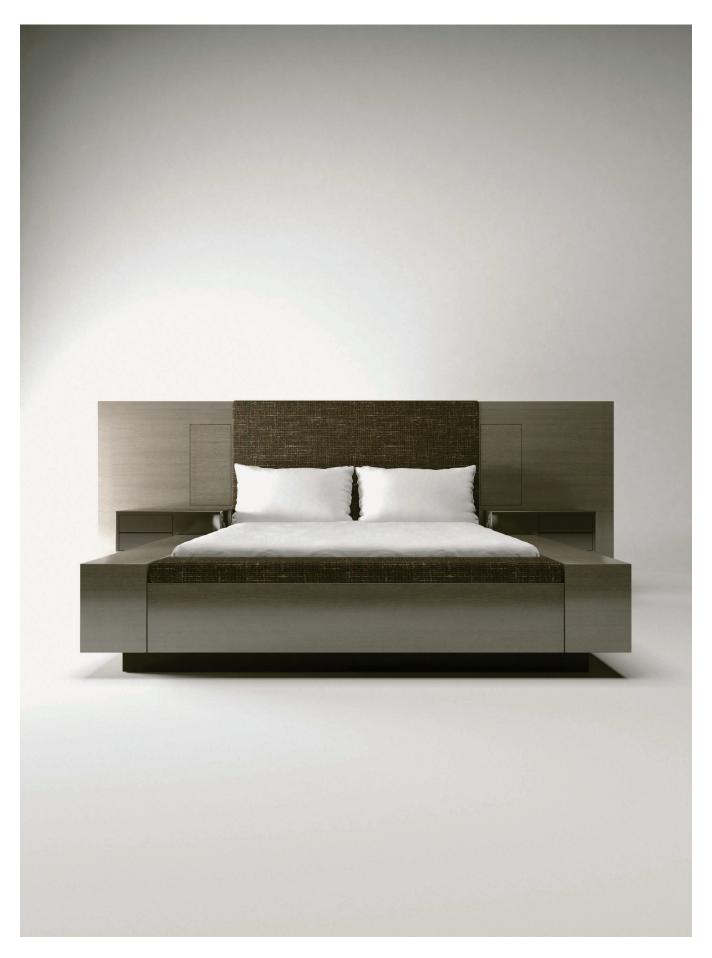

## M A G N

The "Lusso" Bed, hand-crafted in Southern California, is an all in one sleeping experience. Complete with two floating nightstands, hidden compartments, two touch latch cabinets above each nightstand, and a built in bench.

dimensions 144" W x 60" H x 109" D

## finish

shown in obeche cafe light satin-gloss (front) and ribbon mahogany (back)

## materials

COM: 6 yds, COL: 108 sq ft (king) COM: 3 yds, COL: 54 sq ft (bench)

## details

two front and 1 side drawers for each nightstand two hidden headboard compartments

COM is quoted as railroaded headboard sconce provided by client mattress info needed at the time of order